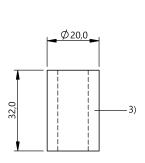

## 1) Reference point, 2) Designation for upper side, 3) Spacer

### **Basic features**

Principle of operation BTL magnet, float
Scope of delivery with stainless stee

with stainless steel spacer sleeve Ø20x32

Cotter pin

Version