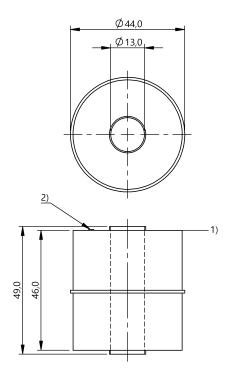

## 1) Reference point, 2) Designation for upper side, 3) Spacer

## Mechanical data

Application weight 34 g

Dimension  $\emptyset$  44 x 49 mm

Immersion depth at  $\rho$  = 0.7 g/cm³ approx. 39 mm

Immersion depth at  $\rho$  = 1 g/cm³ 31 mm

Inside diameter 13.0 mm

Pressure rating max. 20 bar