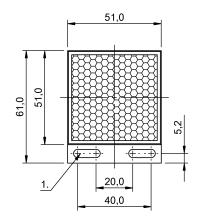

### Mechanical data

Dimension 51 x 61 x 8 mm Mounting part Adhesive Screw M4 Sensing surface 22.6 cm<sup>2</sup>