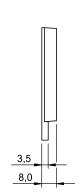

### Mechanical data

Dimension 51 x 61 x 8 mm Mounting part Adhesive Screw M4 Sensing surface 22.6 cm<sup>2</sup>